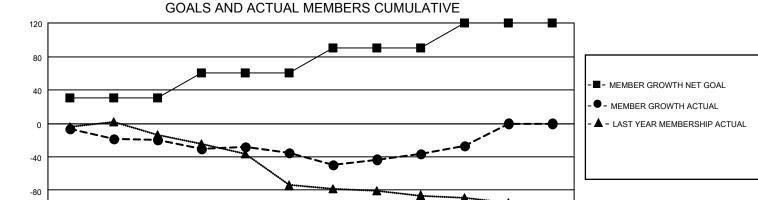

## MONTHLY MEMBERSHIP PROGRESS REPORT

**LOCATION PRINCE EDWARD ISLAND** 

District N 1

Results as of: 4/30/2023

| Clubs                 |               |           |               | Members               |                       |                         |                                                    |
|-----------------------|---------------|-----------|---------------|-----------------------|-----------------------|-------------------------|----------------------------------------------------|
| RESULTS FOR 2022-2023 |               |           |               | RESULTS FOR 2022-2023 |                       |                         |                                                    |
| QUARTER               | NEW CLUB GOAL | NEW CLUBS | DROPPED CLUBS | QUARTER MEMB          | ER GROWTH NET<br>GOAL | MEMBER GROWTH<br>ACTUAL | DROPPED<br>MEMBERS ACTUAL<br>(including transfers) |
| JULY/AUG/SEPT         | 0             | 0         | 1             | JULY/AUG/SEPT         | 30                    | 11                      | 27                                                 |
| OCT/NOV/DEC           | 0             | 0         | 0             | OCT/NOV/DEC           | 30                    | 28                      | 43                                                 |
| JAN/FEB/MAR           | 0             | 0         | 0             | JAN/FEB/MAR           | 30                    | 57                      | 53                                                 |
| APR/MAY/JUNE          | 1             | 0         | 0             | APR/MAY/JUNE          | 30                    | 22                      | 10                                                 |

MAR

MAY

JUNE

-120

JULY

AUG

SEPT

ОСТ